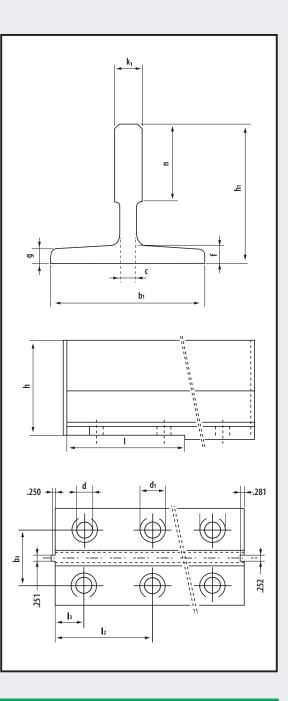

| Rail                       | Weight | b1    | h1    | h     | I.    | k1    | n     | c    | g    | f     | d    | dı    | b3    | 12    | I3    |
|----------------------------|--------|-------|-------|-------|-------|-------|-------|------|------|-------|------|-------|-------|-------|-------|
| <b>T89-B</b><br>(T-161)    | 8.27   | 3.504 | 2.441 | 2.402 | 6.142 | .630  | 1.339 | .394 | .311 | .437  | .512 | 1.024 | 2.252 | 4.500 | 1.500 |
| <b>T127-1/B</b><br>(T-709) | 11.94  | 5.000 | 3.504 | 3.465 | 6.142 | .630  | 1.772 | .394 | .315 | .433  | .669 | 1.299 | 3.126 | 4.500 | 1.500 |
| <b>T127-2/B</b><br>(T-160) | 15.11  | 5.000 | 3.504 | 3.465 | 6.142 | .630  | 2.008 | .394 | .500 | .626  | .669 | 1.299 | 3.126 | 4.500 | 1.500 |
| <b>T140-1/B</b><br>(T-171) | 18.55  | 5.512 | 4.252 | 4.213 | 7.598 | .748  | 2.008 | .500 | .500 | .626  | .827 | 1.575 | 3.626 | 6.000 | 1.252 |
| <b>T140-2/B</b><br>(T-169) | 22.79  | 5.512 | 4.016 | 3.976 | 7.598 | 1.126 | 2.008 | .689 | .571 | .689  | .827 | 1.575 | 3.626 | 6.000 | 1.252 |
| <b>T140-3/B</b><br>(T-162) | 30.91  | 5.512 | 5.000 | 4.961 | 7.598 | 1.250 | 2.244 | .748 | .689 | 1.000 | .827 | 1.575 | 3.626 | 6.000 | 1.252 |

FOR EXACT TOLERANCES AND MORE COMPLETE ENGINEERING DATA PLEASE REQUEST A SAVERA GUIDE RAIL CATALOG